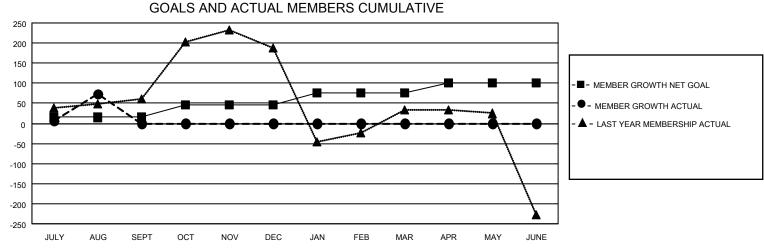

## MONTHLY MEMBERSHIP PROGRESS REPORT

**LOCATION REP OF BANGLADESH** 

District 315B4

Results as of: 8/31/2020

| Clubs         |               |             |               | Members               |                       |                         |                                                    |  |  |
|---------------|---------------|-------------|---------------|-----------------------|-----------------------|-------------------------|----------------------------------------------------|--|--|
|               | RESULTS FOR   | R 2020-2021 |               | RESULTS FOR 2020-2021 |                       |                         |                                                    |  |  |
| QUARTER       | NEW CLUB GOAL | NEW CLUBS   | DROPPED CLUBS | QUARTER MEMB          | ER GROWTH NET<br>GOAL | MEMBER GROWTH<br>ACTUAL | DROPPED<br>MEMBERS ACTUAL<br>(including transfers) |  |  |
| JULY/AUG/SEPT | 0             | 3           | 0             | JULY/AUG/SEPT         | 15                    | 90                      | 15                                                 |  |  |
| OCT/NOV/DEC   | 2             | 0           | 0             | OCT/NOV/DEC           | 30                    | 0                       | 0                                                  |  |  |
| JAN/FEB/MAR   | 1             | 0           | 0             | JAN/FEB/MAR           | 30                    | 0                       | 0                                                  |  |  |
| APR/MAY/JUNE  | 0             | 0           | 0             | APR/MAY/JUNE          | 25                    | 0                       | 0                                                  |  |  |

JUNE

| DROPPED CLUBS: 0          |    | 14 CLUBS OF 83 ADDED 1 OR MORE<br>NEW MEMBERS | GENDER DISTRIBUTION  MALE 2,117 (81.36%) |              |     |
|---------------------------|----|-----------------------------------------------|------------------------------------------|--------------|-----|
| DROPPED MEMBERS           |    |                                               | FEMALE                                   | 485 (18.64%) |     |
| DECEASED                  | 1  | CLICK HERE FOR CUMULATIVE                     | TOTAL FAMILY UNIT MEMBERS                |              | 964 |
| CLUB CANCELLED 0 OTHER 14 |    | MEMBERSHIP DATA                               | FAMILY MEMBERS PAYING HALF               |              | 638 |
| TOTAL                     | 15 |                                               |                                          |              |     |