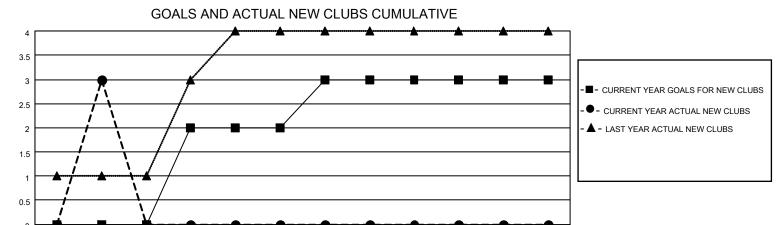

## MONTHLY MEMBERSHIP PROGRESS REPORT

**LOCATION REP OF BANGLADESH** 

District 315B4

Results as of: 8/31/2020

| Clubs         |               |             |               | Members               |                       |                         |                                                    |  |  |
|---------------|---------------|-------------|---------------|-----------------------|-----------------------|-------------------------|----------------------------------------------------|--|--|
|               | RESULTS FOR   | R 2020-2021 |               | RESULTS FOR 2020-2021 |                       |                         |                                                    |  |  |
| QUARTER       | NEW CLUB GOAL | NEW CLUBS   | DROPPED CLUBS | QUARTER MEMB          | ER GROWTH NET<br>GOAL | MEMBER GROWTH<br>ACTUAL | DROPPED<br>MEMBERS ACTUAL<br>(including transfers) |  |  |
| JULY/AUG/SEPT | 0             | 3           | 0             | JULY/AUG/SEPT         | 15                    | 90                      | 15                                                 |  |  |
| OCT/NOV/DEC   | 2             | 0           | 0             | OCT/NOV/DEC           | 30                    | 0                       | 0                                                  |  |  |
| JAN/FEB/MAR   | 1             | 0           | 0             | JAN/FEB/MAR           | 30                    | 0                       | 0                                                  |  |  |
| APR/MAY/JUNE  | 0             | 0           | 0             | APR/MAY/JUNE          | 25                    | 0                       | 0                                                  |  |  |